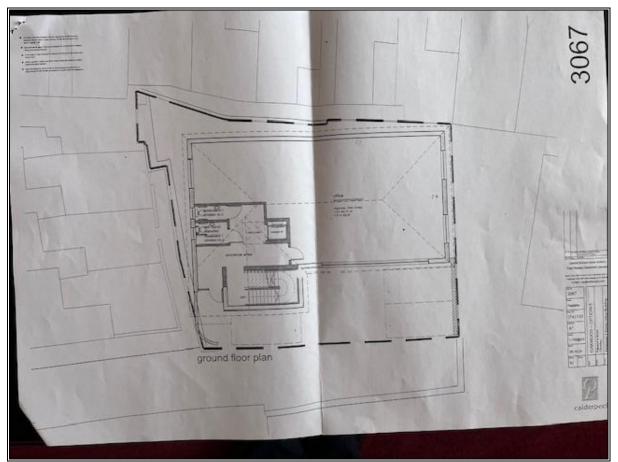

## **CHARTERED SURVEYORS**

PROPERTY CONSULTANTS, VALUERS & ESTATE AGENTS

**Description:** The site occupies a strategic central location off Market Street within Chorley town centre and is ideally suited for possible redevelopment subject to planning. Previous applications for office use have been granted however, approval has now lapsed. Historic plans are attached recording the potential ground and first floor office layout, three car parking spaces and part external elevation. The site is currently used for car parking. Location: Parsons Brow is off Market Street by the side of Bang Bang opposite Halliwell Street. Site Area: 320 sq m (3,445 sq ft). Road: Parsons Brow is apparently adopted and maintained by the Local Authority and should be left clear and unobstructed to allow vehicles to visit and leave site. **Tenure:** It is understood the site is Freehold. Services: It is understood that mains services were previously available however interested parties should make their own enquiries and investigations. Interested parties should make their own enquiries to Chorley Borough Assessment: Council's Business Rates Department on 01257 515151. VAT: VAT will be payable on the purchase price. To View: By visiting the site. Strictly by appointment with Peter E Gilkes & Company and with whom all negotiations should be conducted.

## Historic Ground Floor Plan

Historic First Floor Plan

Redevelopment Site, Parsons Brow, off Market Street, Chorley, PR7 2SF  $\ensuremath{3}$