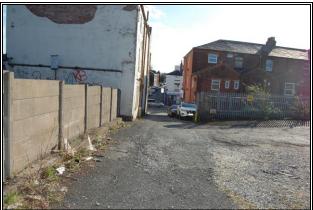

## **CHARTERED SURVEYORS**

PROPERTY CONSULTANTS, VALUERS & ESTATE AGENTS

**Description:** The site occupies a strategic central location off Market Street within Chorley town centre and is ideally suited for possible redevelopment subject to planning. Previous applications for office use have been granted however, approval has now lapsed. Historic plans are attached recording the potential ground and first floor office layout, three car parking spaces and part external elevation. The site is currently used for car parking. Location: Parsons Brow is off Market Street by the side of Bang Bang opposite Halliwell Street. Site Area: 320 sq m (3,445 sq ft). Road: Parsons Brow is apparently adopted and maintained by the Local Authority and should be left clear and unobstructed to allow vehicles to visit and leave site. **Tenure:** It is understood the site is Freehold. Services: It is understood that mains services were previously available however interested parties should make their own enquiries and investigations. Interested parties should make their own enquiries to Chorley Borough Assessment: Council's Business Rates Department on 01257 515151. VAT: VAT will be payable on the purchase price. To View: By visiting the site. Strictly by appointment with Peter E Gilkes & Company and with whom all negotiations should be conducted.

Access Road