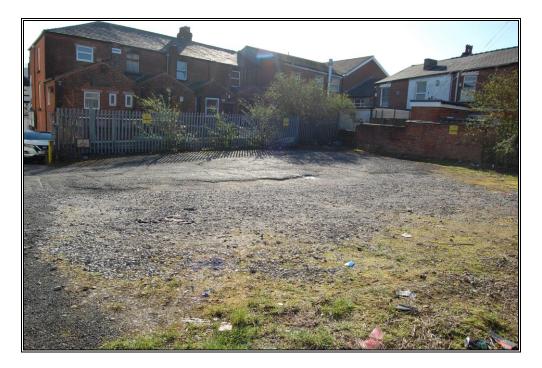

## Price: £130,000

- Central location off established main street.
- Site area 320 sq m (3,445 sq ft).
- Currently used as a car park.
- Redevelopment potential subject to planning approval.

Peter E Gilkes & Company and for the vendors or lessors of this property whose agents they are give notice the (i) the particulars are produced in good faith, are set out as a guide and no not constitute part of a contract; (ii) no person in the employment of Peter E Gilkes has any authority to make or give any representation or warranty whatsoever in relation to this property.

## **CHARTERED SURVEYORS**

PROPERTY CONSULTANTS, VALUERS & ESTATE AGENTS

**Description:** The site occupies a strategic central location off Market Street within Chorley town centre and is ideally suited for possible redevelopment subject to planning. Previous applications for office use have been granted however, approval has now lapsed. Historic plans are attached recording the potential ground and first floor office layout, three car parking spaces and part external elevation. The site is currently used for car parking. Location: Parsons Brow is off Market Street by the side of Bang Bang opposite Halliwell Street. Site Area: 320 sq m (3,445 sq ft). Road: Parsons Brow is apparently adopted and maintained by the Local Authority and should be left clear and unobstructed to allow vehicles to visit and leave site. **Tenure:** It is understood the site is Freehold. Services: It is understood that mains services were previously available however interested parties should make their own enquiries and investigations. Interested parties should make their own enquiries to Chorley Borough Assessment: Council's Business Rates Department on 01257 515151. VAT: VAT will be payable on the purchase price. To View: By visiting the site. Strictly by appointment with Peter E Gilkes & Company and with whom all negotiations should be conducted.