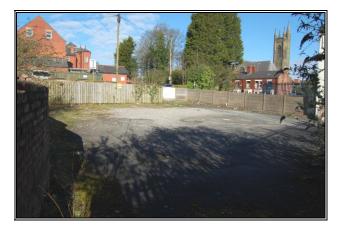

## Price: £130,000

- Central location off established main street.
- Site area 320 sq m (3,445 sq ft).
- Currently used as a car park.
- Redevelopment potential subject to planning approval.

Peter E Gilkes & Company and for the vendors or lessors of this property whose agents they are give notice the (i) the particulars are produced in good faith, are set out as a guide and no not constitute part of a contract; (ii) no person in the employment of Peter E Gilkes has any authority to make or give any representation or warranty whatsoever in relation to this property.

## **CHARTERED SURVEYORS**

PROPERTY CONSULTANTS, VALUERS & ESTATE AGENTS

**Description:** The site occupies a strategic central location off Market Street within Chorley town centre and is ideally suited for possible redevelopment subject to planning. Previous applications for office use have been granted however, approval has now lapsed. Historic plans are attached recording the potential ground and first floor office layout, three car parking spaces and part external elevation. The site is currently used for car parking. Location: Parsons Brow is off Market Street by the side of Bang Bang opposite Halliwell Street. Site Area: 320 sq m (3,445 sq ft). Road: Parsons Brow is apparently adopted and maintained by the Local Authority and should be left clear and unobstructed to allow vehicles to visit and leave site. **Tenure:** It is understood the site is Freehold. Services: It is understood that mains services were previously available however interested parties should make their own enquiries and investigations. Interested parties should make their own enquiries to Chorley Borough Assessment: Council's Business Rates Department on 01257 515151. VAT: VAT will be payable on the purchase price. To View: By visiting the site. Strictly by appointment with Peter E Gilkes & Company and with whom all negotiations should be conducted.