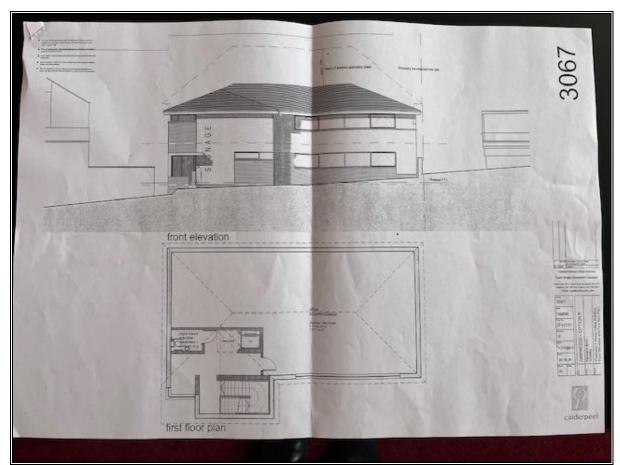

## **CHARTERED SURVEYORS**

PROPERTY CONSULTANTS, VALUERS & ESTATE AGENTS

**Description:** The site occupies a strategic central location off Market Street within Chorley town centre and is ideally suited for possible redevelopment subject to planning. Previous applications for office use have been granted however, approval has now lapsed. Historic plans are attached recording the potential ground and first floor office layout, three car parking spaces and part external elevation. The site is currently used for car parking. Location: Parsons Brow is off Market Street by the side of Bang Bang opposite Halliwell Street. Site Area: 320 sq m (3,445 sq ft). Road: Parsons Brow is apparently adopted and maintained by the Local Authority and should be left clear and unobstructed to allow vehicles to visit and leave site. **Tenure:** It is understood the site is Freehold. Services: It is understood that mains services were previously available however interested parties should make their own enquiries and investigations. Interested parties should make their own enquiries to Chorley Borough Assessment: Council's Business Rates Department on 01257 515151. VAT: VAT will be payable on the purchase price. To View: By visiting the site. Strictly by appointment with Peter E Gilkes & Company and with whom all negotiations should be conducted.

## Historic Ground Floor Plan

Historic First Floor Plan

Redevelopment Site, Parsons Brow, off Market Street, Chorley, PR7 2SF  $\ensuremath{3}$